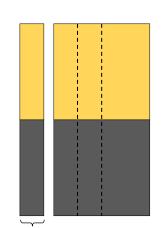

#### Road

You can sew the blocks separately or create a long road as one block.

Large

Small

| CUT:       |       | LARGE           | SMALL               |
|------------|-------|-----------------|---------------------|
| Separate b | locks |                 |                     |
| Black      | А     | 2 @ 1 ¾" x 8 ½" | 2 @ 1 1/8" x 8 1/2" |
|            | В     | ] @ ]" x 4 ½"   | ] @ ¾" x 4 ½"       |
| Yellow     | С     | 1 @ 1" x 4 ½"   | ] @ ¾" x 4 ½"       |

#### Separate blocks

- 1. Sew the B and C pieces end to end.
- 2. Sew between 2 A pieces for an 8 <sup>1</sup>/<sub>2</sub>" x 3 <sup>1</sup>/<sub>2</sub>" block. The large and small blocks are the same size, it's just the center lines that are different sizes.

## CUT:

One long road

| Black  | А | 2 @ 1 ¾" x 34 ½" | 2 @ 1 <sup>7</sup> / <sub>8</sub> " x 34 <sup>1</sup> / <sub>2</sub> " |
|--------|---|------------------|------------------------------------------------------------------------|
|        | В | 1 @ 5" x 4 ½"    | ] @ 4" x 4 ½"                                                          |
| Yellow | С | 1 @ 5" x 4 ½"    | 1 @ 4" x 4 ½"                                                          |

## SEW:

One long road

- 1. Sew the B and C pieces together on the 5" side for the large and 4" side for the small.
- 2. Cut into four 1" wide sections for the large and <sup>3</sup>/<sub>4</sub>" wide sections for the small. See diagram.
- 3. Sew sections end to end and sew between 2 A strips for a 34  $\frac{1}{2}$  " x 3½" length of road.

Large 1" Small ¾"